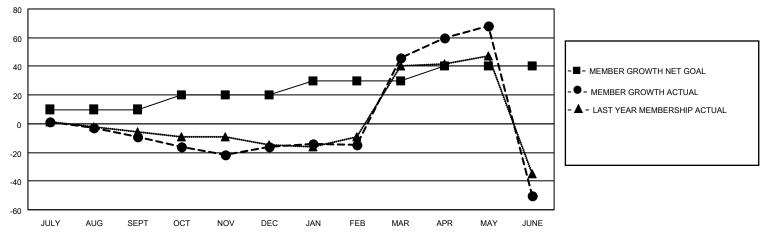

## GOALS AND ACTUAL MEMBERS CUMULATIVE

| DROPPED CLUBS: 0 |     | 21 CLUBS OF 51 ADDED 1 OR<br>MORE NEW MEMBERS | GENDER DISTRIBUTION               |              |  |
|------------------|-----|-----------------------------------------------|-----------------------------------|--------------|--|
|                  |     | WORE NEW MEMBERS                              | MALE                              | 886 (76.91%) |  |
|                  |     |                                               | FEMALE 266 (23.09%)               |              |  |
| DROPPED MEMBERS  |     |                                               | NON BINARY                        | 0 (0.00%)    |  |
|                  |     |                                               | PREFER NOT TO ANSWER 0 (0.00%)    |              |  |
| DECEASED         | 17  |                                               |                                   |              |  |
| CLUB CANCELLED   | 0   | CLICK HERE FOR CUMULATIVE                     | TOTAL FAMILY UNIT MEMBERS         | 6            |  |
| OTHER            | 169 | MEMBERSHIP DATA                               |                                   |              |  |
| TOTAL 186        |     |                                               | FAMILY MEMBERS PAYING HALF DUES 3 |              |  |
|                  |     |                                               |                                   |              |  |

## MONTHLY MEMBERSHIP PROGRESS REPORT

LOCATION ICELAND District 109 A Results as of: 6/30/2023

| Clubs RESULTS FOR 2022-2023 |   |   |   | Members RESULTS FOR 2022-2023 |    |    |     |
|-----------------------------|---|---|---|-------------------------------|----|----|-----|
|                             |   |   |   |                               |    |    |     |
| JULY/AUG/SEPT               | 0 | 0 | 0 | JULY/AUG/SEPT                 | 10 | 6  | 14  |
| OCT/NOV/DEC                 | 0 | 0 | 0 | OCT/NOV/DEC                   | 10 | 17 | 24  |
| JAN/FEB/MAR                 | 0 | 1 | 0 | JAN/FEB/MAR                   | 10 | 81 | 19  |
| APR/MAY/JUNE                | 0 | 0 | 0 | APR/MAY/JUNE                  | 10 | 33 | 129 |