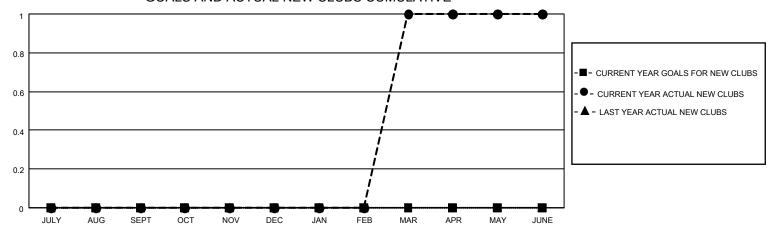

## GOALS AND ACTUAL NEW CLUBS CUMULATIVE

## MONTHLY MEMBERSHIP PROGRESS REPORT

LOCATION ICELAND District 109 A Results as of: 6/30/2023

| Clubs RESULTS FOR 2022-2023 |   |   |   | Members RESULTS FOR 2022-2023 |    |    |     |
|-----------------------------|---|---|---|-------------------------------|----|----|-----|
|                             |   |   |   |                               |    |    |     |
| JULY/AUG/SEPT               | 0 | 0 | 0 | JULY/AUG/SEPT                 | 10 | 6  | 14  |
| OCT/NOV/DEC                 | 0 | 0 | 0 | OCT/NOV/DEC                   | 10 | 17 | 24  |
| JAN/FEB/MAR                 | 0 | 1 | 0 | JAN/FEB/MAR                   | 10 | 81 | 19  |
| APR/MAY/JUNE                | 0 | 0 | 0 | APR/MAY/JUNE                  | 10 | 33 | 129 |